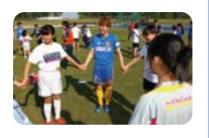

### 中学女子サッカーフェスティバルが開催されました。

5月21日の伊賀FC戦終了後に、ピッチで「中学女子サッカーフェスティバル」が行われました。当イベントは、女子サッカーの普及や選手のレベルアップを目的とした宮城県サッカー協会主催のサッカー教室。県内からクラブチームや中体連所属の女子中学生が参加しました。当クラブからは、村上和弘、上野拓也、下小鶴綾のコーチ3名に加えて、齊藤彩佳、千葉梢恵、岸川奈津希、浜田遥、佐々木美和、三橋眞奈、入江未希、本多由佳の選手8名が参加。パスやドリブルなどの基礎技術を指導し、当クラブ5名VS中学生10名のミニゲームも実施されました。

最後には、宮城県出身である佐々木美和選手が「私も地元でサッカーを続けて、選手になることができたので、みなさんも続けていってほしい」と中学生に エール。下小鶴コーチは「中学校に入学するタイミングで、サッカーをできる環 境がなくなり辞めてしまう子が多くいると聞きます。今回のように、サッカーが楽 しいと思ってもらえる機会を増やすことで、女子サッカー人口が増えて、女子チ ームも増えてくれれば」と女子サッカーの普及に期待を寄せていました。